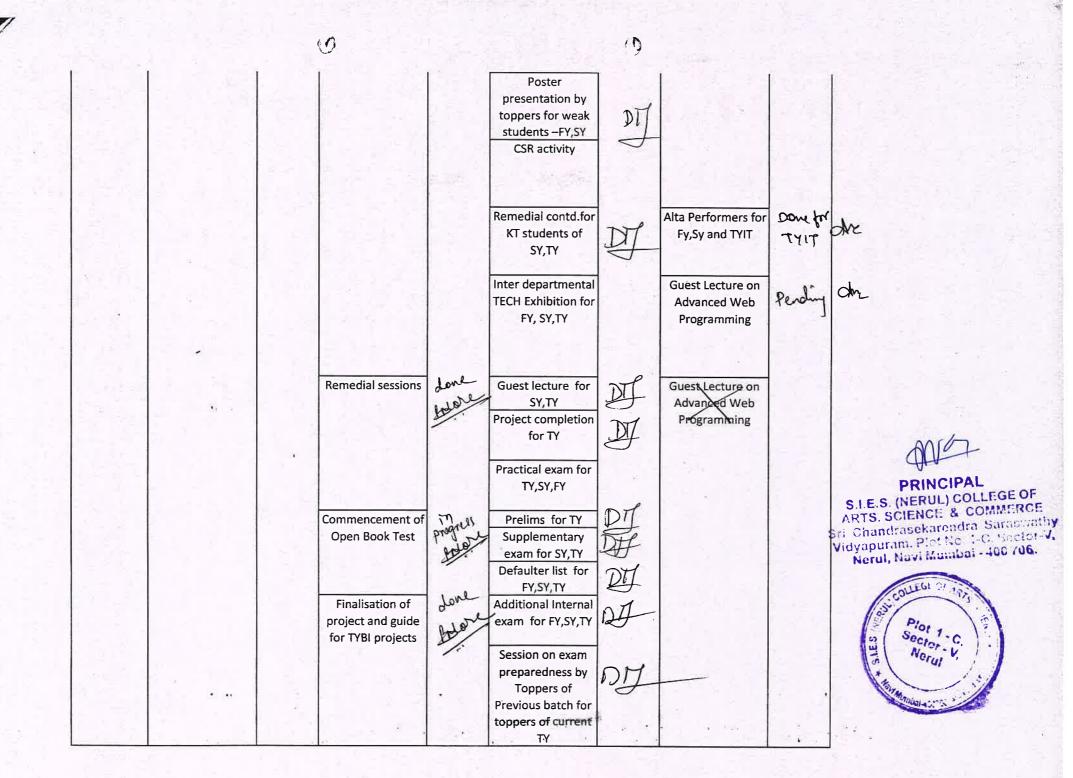

Vidyapuram. Plot No. 1-C. Sector-V.

Nerul, Novi Mumbai - 400 706.

Political College Of 1800 College

Sector-C.

Nerul, Novi Mumbai - 400 706.

|          | Frames Film<br>Festival                       | - I | Insurance Mela by TYBI class Remedial sessions for weak students |        |                                                      |     |                                                           |       |
|----------|-----------------------------------------------|-----|------------------------------------------------------------------|--------|------------------------------------------------------|-----|-----------------------------------------------------------|-------|
| February | Media Rush                                    |     | Internal test for all three classes                              |        | Defaulters list                                      | 200 | Second Project<br>Progress Follow up                      |       |
|          | Schedule for 1 <sup>st</sup><br>Internal exam |     |                                                                  |        | Guest lecture for TY                                 |     | Technical<br>Exhibition                                   |       |
| W V      | Guest lectures                                |     | Intra Class<br>Activities-Synergy                                |        | Supplementary<br>Exam for FY,SY,TY                   |     | Guest lectures for<br>TYIT                                |       |
|          |                                               |     |                                                                  |        | Field trip for SY,TY                                 |     |                                                           | rf -  |
|          | 6,                                            |     | Intensive Coaching                                               |        | Seminar on Gender<br>related topic for<br>FY, SY,TY  |     |                                                           |       |
|          |                                               | 2   | Open book Test<br>FY,SY &TYBI                                    |        | Inter collegiate<br>TECH Exhibition for<br>FY, SY,TY |     |                                                           | S.    |
|          |                                               |     |                                                                  |        |                                                      |     |                                                           | Sri ( |
| March    | Guest lectures                                |     | Guest lectures for<br>FY,SY and TY                               |        | Additional Internal exam for FY,SY,TY                |     | Syllabus<br>completion of FY<br>and SylT                  |       |
|          |                                               |     | Preliminary<br>examination for TY<br>classes                     |        | Practical exam for FY,SY,TY                          |     | Open book Test and Intensive coaching for Fy,SY and TY IT |       |
|          |                                               | 77  | Semester end examination for FY &SY                              | © 0.45 | Prelims for TY Open book test for FY,SY              |     | Preliminary Exam<br>for TYBSC IT                          |       |